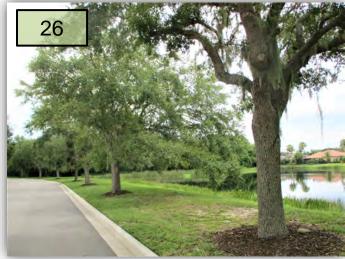

## Petrel Trail & GreyHawk Blvd., Daisy Place

26. These trees north of Petrel Trail on the east side of GHBlvd. need to be lifted. Remove Spanish Moss. (Pic 26)

- 27. Are all Pentas receiving the same amount of water? Most on the village entrance medians are not thriving. (Pic 27>)
- 28. We should consider removing this tree north of Penguin on the east ROW of GHBlvd. The roots on the north side are out of the ground. (Pic 28>)
- 29. The annuals have not lasted on the Daisy Place median. Is there adequate water here? These cannot remain like this until the next rotation. The ones at Lavender Loop are not much better. (Pic 29>)