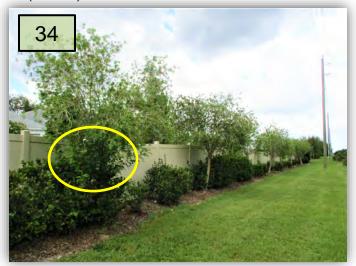

34. Outside the Petunia cul-de-sac fencing, there is a large Brazilian Pepper growing into a Bottlebrush. Try to maintain the Sandankwa Viburnum at a consistent height and maintain a distinct bed edge the entire run. Is irrigation operating 100% here? Does that have anything to do with the smaller Viburnum? (Pic 34)