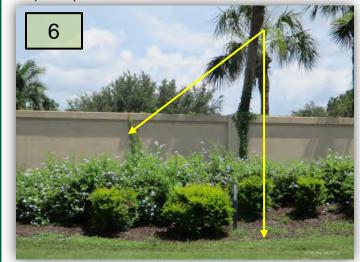

7. Make sure the sidewalk along SR 64 is hardedged at each mowing. (Pic 7)

8. Trim out dead growth from the Cedars overhanging the SR 64 wall, remove palm debris from the ground and trim off water shoots from the Drake Elms. (Pic 8>)