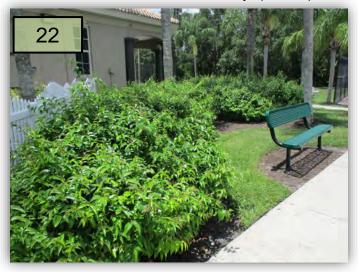

22. Trim the Star Jasmine surrounding the Rec. Center outdoor restroom facility. (Pic 22)

23. Remove Virginia Creeper from a palm trunk in the same Jasmine bed.

- 24. Trim out dead, woody Juniper on the pond side of the Rec. Center. Hand pull and eradicate Virginia Creeper from the Sandankwa Viburnum.
- 25. Has Yellowstone diagnosed the cause of the failing turf at the STOP sign leaving the Rec. Center. This also should be cut out and replaced by Yellowstone. (Pic 25>)