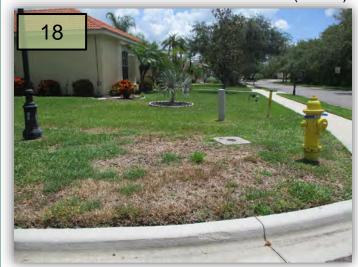

### Peregrin Circle, Rec. Center

18. Yellowstone needs to cut out this area of turf at the north leg of Peregrin Cir. and GHBlvd. and replace it at their cost. Prior to installation, diagnose why it failed and eradicate it if it is insects or disease. (Pic 18)