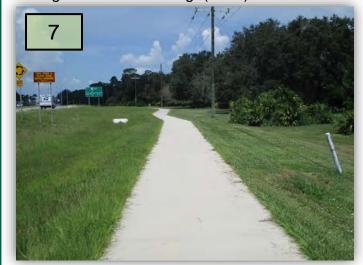

7. Make sure the sidewalk along SR 64 is hardedged at each mowing. (Pic 7)

8. Trim out dead growth from the Cedars overhanging the SR 64 wall, remove palm debris from the ground and trim off water shoots from the Drake Elms. (Pic 8>)