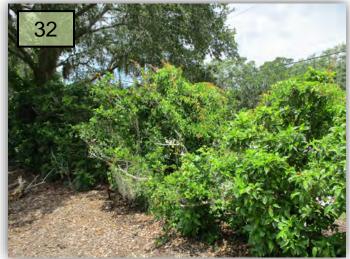

- Remove a small quantity of broken Queen Palm fronds from the palms on the pool deck.
- 2. It seems the Sylvester Palm on the right side of the clubhouse entrance is yellowing again. I would like Yellowstone to apply about 1 lb. of 8-2-12+4Mg around the dripline of the palm keeping at least 8" away from the trunk of the palm. This should be done bi-monthly. Ensure the micronutrients are water soluble and the macronutrients are slow-release. Make sure kieserite is the source for Magnesium (Mg). Provide a label prior to purchase and application of the fertilizer. (Pic 2)