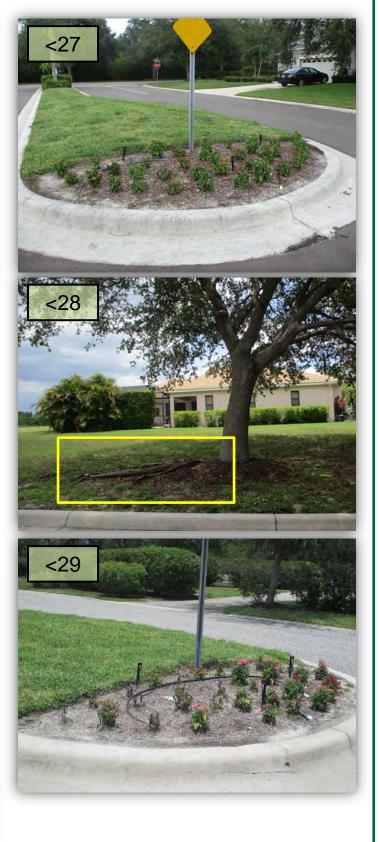

## Petrel Trail & GreyHawk Blvd., Daisy Place

26. These trees north of Petrel Trail on the east side of GHBlvd. need to be lifted. Remove Spanish Moss. (Pic 26)

- 27. Are all Pentas receiving the same amount of water? Most on the village entrance medians are not thriving. (Pic 27>)
- 28. We should consider removing this tree north of Penguin on the east ROW of GHBlvd. The roots on the north side are out of the ground. (Pic 28>)
- 29. The annuals have not lasted on the Daisy Place median. Is there adequate water here? These cannot remain like this until the next rotation. The ones at Lavender Loop are not much better. (Pic 29>)