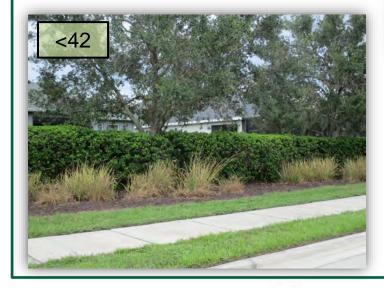

39. Yellowstone to make this irrigation repair along the sidewalk in Rosemary Park. (Pic 39)

- 40. The turf that was installed over the newly trenched area is not going to make it. It needs to be replaced and watered regularly.
- 41. Trees need to be lifted and Viburnum hedges need to be maintained at 6' on the east side of 117<sup>th</sup> Street. Many need to be replaced due to unrepaired faulty irrigation. (Pic 41a & b>)
- 42. There remain many ornamental grasses along 117<sup>th</sup> Street that are completely brown. These should be replaced by Yellowstone if they do not survive. (Pic 42>)