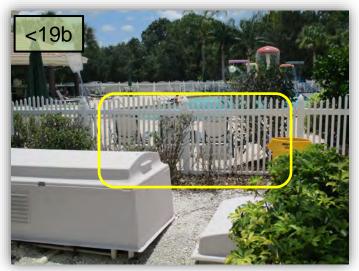

19.I requested these failing Sandankwa
Viburnum be rejuve cut to the ground
inside the pool equipment fencing. It was
not completed. (Pics 19a & b)

- 20. Hand pull and eradicate the Muscadine Vine on the Arboricola at the pool equipment area at the Rec. Center.
- 21. Is Yellowstone applying light, monthly fertilizer (Palm Special) to the Queen Palms within the Rec. Center pool equipment area?