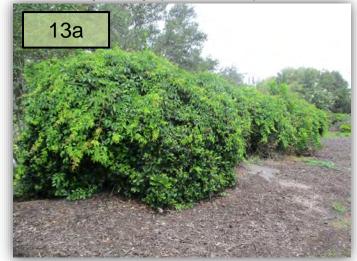

## Brambling Ct., GreyHawk Blvd., Mulberry

13. The hedge row between the homes on Brambling Ct. and the guardhouse is extremely weedy. (Pics 13a & b)

14. Yellowstone still needs to address trimming the ornamental grasses on the Brambling Ct. pond. Remove dead growth, trim and weed the beds. (Pic 14)