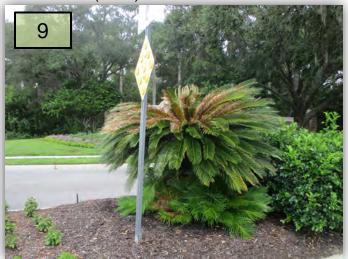

 In the May report, I recommended applying up to 5 lbs. of manganese sulfate sprinkled around the entire dripline of the cycad on the GHBlvd. median at SR 64 and water it in thoroughly. I also requested Yellowstone prune out all discolored foliage. This has not occurred. (Pic 9)