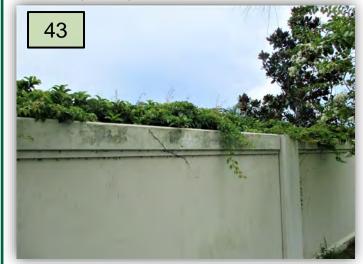

## Siberian Glen, 117th Street, Buttercup

43. Yellowstone needs to remove these Virginia Creeper vines from the wall south of Siberian Glen. (Pic 43)

44. Yellowstone needs to replace dying Viburnum along the wall south of Goldenrod. There are at least two sections that are failing due to unrepaired faulty irrigation.