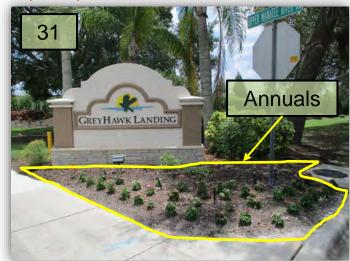

## UMRR Entrance and Hedge, Petunia, Rosemary Park

- 30. Inspect some of the ornamental grasses at the gates at UMRR. They are browning. Inspect for lace bugs, spider mites and treat accordingly.
- 31. I requested any remaining scraggly shrubs be removed from the front of the outbound monument at UMRR and this entire bed becomes annuals. This has not occurred. (Pic 31)