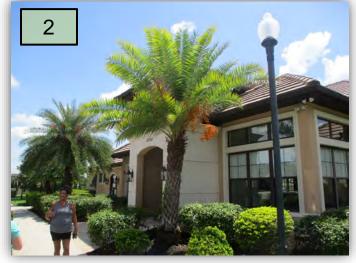

- Remove a small quantity of broken Queen Palm fronds from the palms on the pool deck.
- 2. It seems the Sylvester Palm on the right side of the clubhouse entrance is yellowing again. I would like Yellowstone to apply about 1 lb. of 8-2-12+4Mg around the dripline of the palm keeping at least 8" away from the trunk of the palm. This should be done bi-monthly. Ensure the micronutrients are water soluble and the macronutrients are slow-release. Make sure kieserite is the source for Magnesium (Mg). Provide a label prior to purchase and application of the fertilizer. (Pic 2)

2. Yellowstone to provide a proposal to install enough 3 Gal., FULL Gold Mound on the right side of the clubhouse under the Sylvester to create a solid contrasting color background to new 1 Gal., FULL "Blue My Mind" Blue Daze planted on 12" centers. (Pic 2)