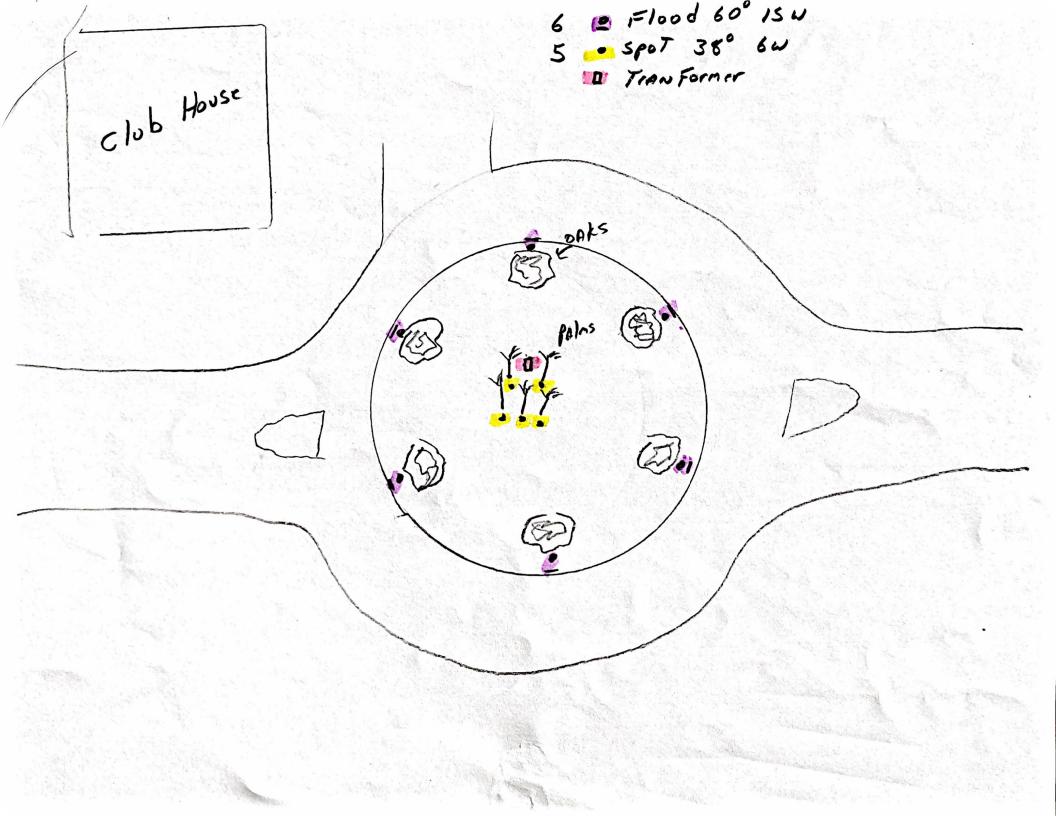

5. Hand pull very large volunteer weeds and vines from the Arboricola and other plants on the north side of the roundabout west of the quardhouse.