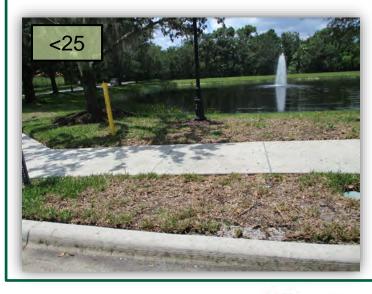

22. Trim the Star Jasmine surrounding the Rec. Center outdoor restroom facility. (Pic 22)

23. Remove Virginia Creeper from a palm trunk in the same Jasmine bed.

- 24. Trim out dead, woody Juniper on the pond side of the Rec. Center. Hand pull and eradicate Virginia Creeper from the Sandankwa Viburnum.
- 25. Has Yellowstone diagnosed the cause of the failing turf at the STOP sign leaving the Rec. Center. This also should be cut out and replaced by Yellowstone. (Pic 25>)