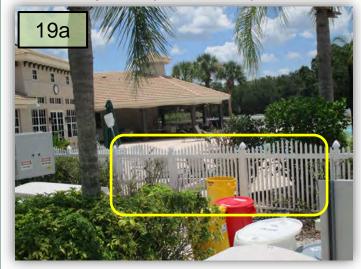

19.I requested these failing Sandankwa
Viburnum be rejuve cut to the ground
inside the pool equipment fencing. It was
not completed. (Pics 19a & b)

- 20. Hand pull and eradicate the Muscadine Vine on the Arboricola at the pool equipment area at the Rec. Center.
- 21. Is Yellowstone applying light, monthly fertilizer (Palm Special) to the Queen Palms within the Rec. Center pool equipment area?