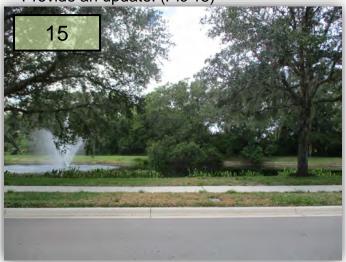

15. Has Yellowstone diagnosed the off-color condition of the original install area of Pro-Vista on the west ROW of GHBlvd. near Peregrin? There are nice and green areas and then areas like this. Has this area been inspected for chinch bug and/or fungus? Provide an update. (Pic 15)