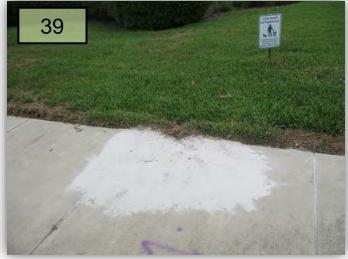

39. Yellowstone to make this irrigation repair along the sidewalk in Rosemary Park. (Pic 39)

- 40. The turf that was installed over the newly trenched area is not going to make it. It needs to be replaced and watered regularly.
- 41. Trees need to be lifted and Viburnum hedges need to be maintained at 6' on the east side of 117<sup>th</sup> Street. Many need to be replaced due to unrepaired faulty irrigation. (Pic 41a & b>)
- 42. There remain many ornamental grasses along 117<sup>th</sup> Street that are completely brown. These should be replaced by Yellowstone if they do not survive. (Pic 42>)