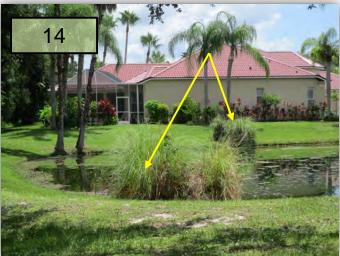

## Brambling Ct., GreyHawk Blvd., Mulberry

13. The hedge row between the homes on Brambling Ct. and the guardhouse is extremely weedy. (Pics 13a & b)

14. Yellowstone still needs to address trimming the ornamental grasses on the Brambling Ct. pond. Remove dead growth, trim and weed the beds. (Pic 14)