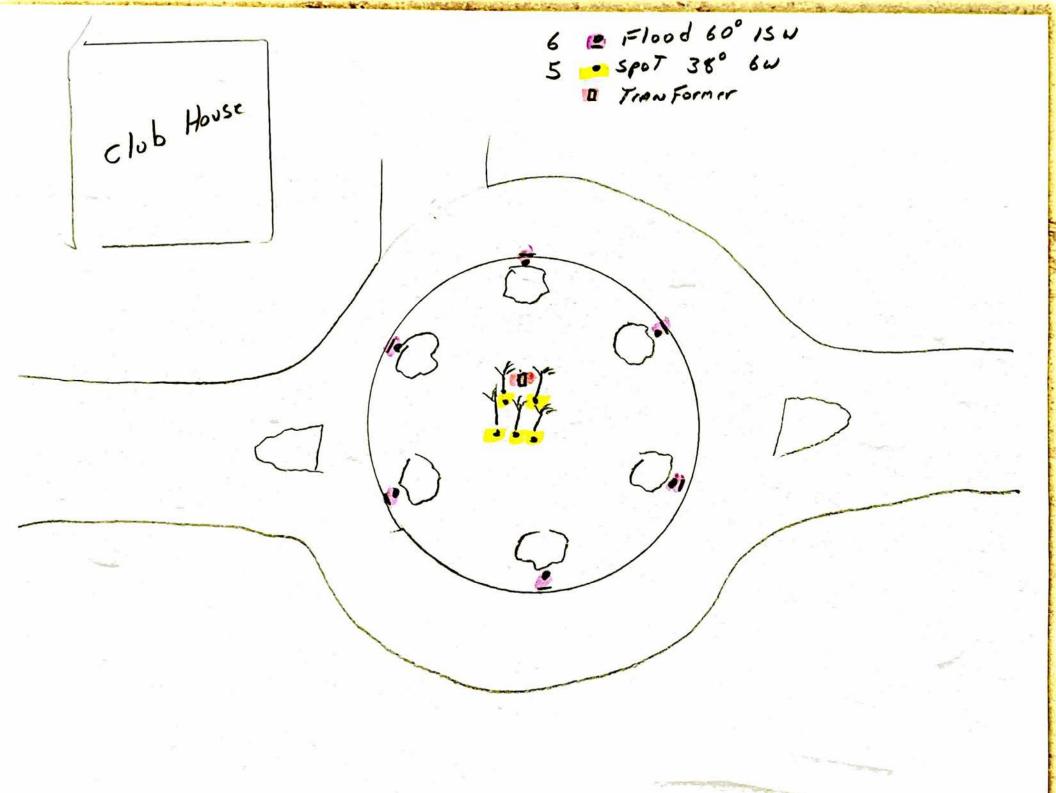

5. Hand pull very large volunteer weeds and vines from the Arboricola and other plants on the north side of the roundabout west of the quardhouse.