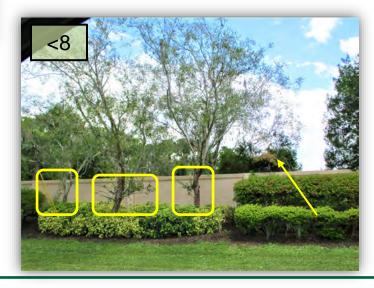

## SR 64, Main Entrance, GreyHawk Blvd.

 Along SR 64, the plants along the wall are nice and 'terraced', however, the ground is very weedy and the bed lacks definition. Make sure all vines are pulled from the wall. (Pic 6)