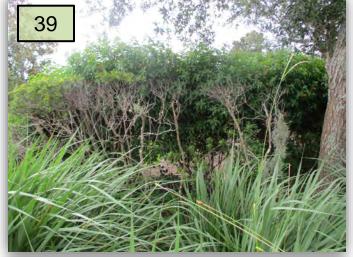

## Rosemary Park, 117th Street

38. Yellowstone needs to re-visit this leaning tree in Rosemary Park. The support board has broken. Straighten and re-stake. Trim out dead growth from the Wax Myrtles in Rosemary Park. (Pics 38> & 39)

39. Yellowstone to make this irrigation repair along the sidewalk in Rosemary Park. (Pic 39)

- 40. The turf that was installed over the newly trenched area is not going to make it. It needs to be replaced and watered regularly.
- 41. Trees need to be lifted and Viburnum hedges need to be maintained at 6' on the east side of 117<sup>th</sup> Street. Many need to be replaced due to unrepaired faulty irrigation. (Pic 41a & b>)
- 42. There remain many ornamental grasses along 117<sup>th</sup> Street that are completely brown. These should be replaced by Yellowstone if they do not survive. (Pic 42>)